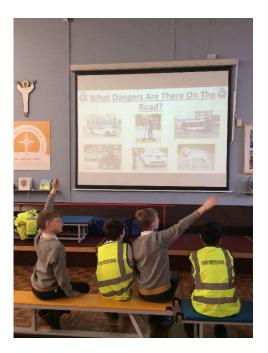

This week, our Mini Police team helped me deliver an important assembly focused on road safety. Together, we discussed the various dangers on the road, the safest places to cross, and how to walk safely alongside traffic.

We also reminded our children of the important safety steps: **STOP**, **LOOK**, **LISTEN**, **THINK**.

A big thank you to our Mini Police for their support and commitment to keeping everyone safe!