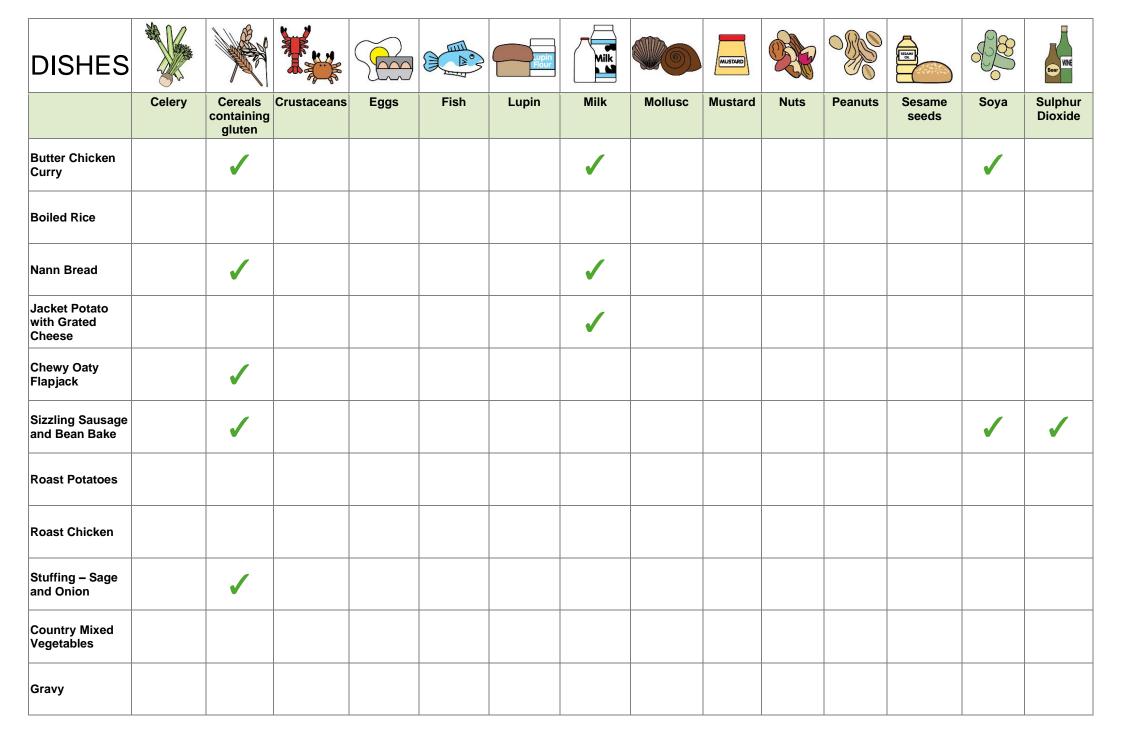

|             |          |      |                |          |         |         |      |         |              |      |                    |
| Rainbow Risotto                      | 1      |                           |             |          |      |                |          |         |         |      |         |              |      |                    |
| Super Green<br>Broccoli              |        |                           |             |          |      |                |          |         |         |      |         |              |      |                    |
| Homemade<br>Garlic Bread             |        | 1                         |             |          |      |                |          |         |         |      |         |              | 1    |                    |



| DISHES                                   |        |                                 |             |          | D.       | Lupin | Milk     |         | MUSTARD |      |         | SILMA           |      | WNE                |
|------------------------------------------|--------|---------------------------------|-------------|----------|----------|-------|----------|---------|---------|------|---------|-----------------|------|--------------------|
|                                          | Celery | Cereals<br>containing<br>gluten | Crustaceans | Eggs     | Fish     | Lupin | Milk     | Mollusc | Mustard | Nuts | Peanuts | Sesame<br>seeds | Soya | Sulphur<br>Dioxide |
| Chocolate<br>Sponge Cake                 |        | 1                               |             | <b>√</b> |